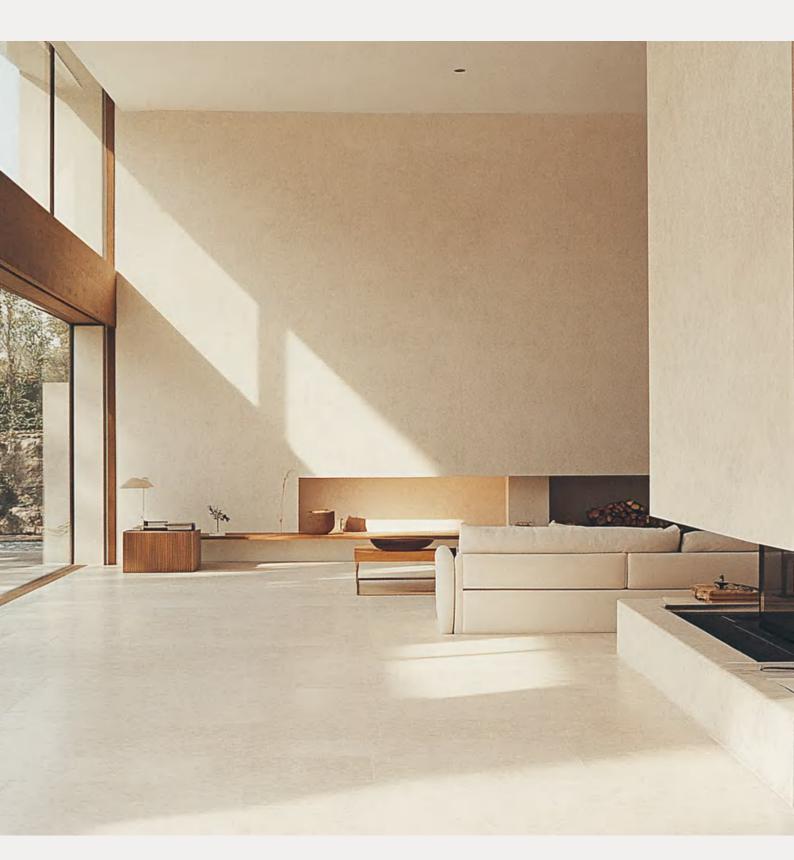

## **Marble Collection**

Rocell's 100cm x 100cm marble tiles transform any space into a masterpiece . With the expansive size, these tiles create a seamless, sophisticated look that amplifies the beauty of marble's natural veining and texture. Perfectly suited for contemporary or classic designs, they radiate an aura of luxury and elegance.