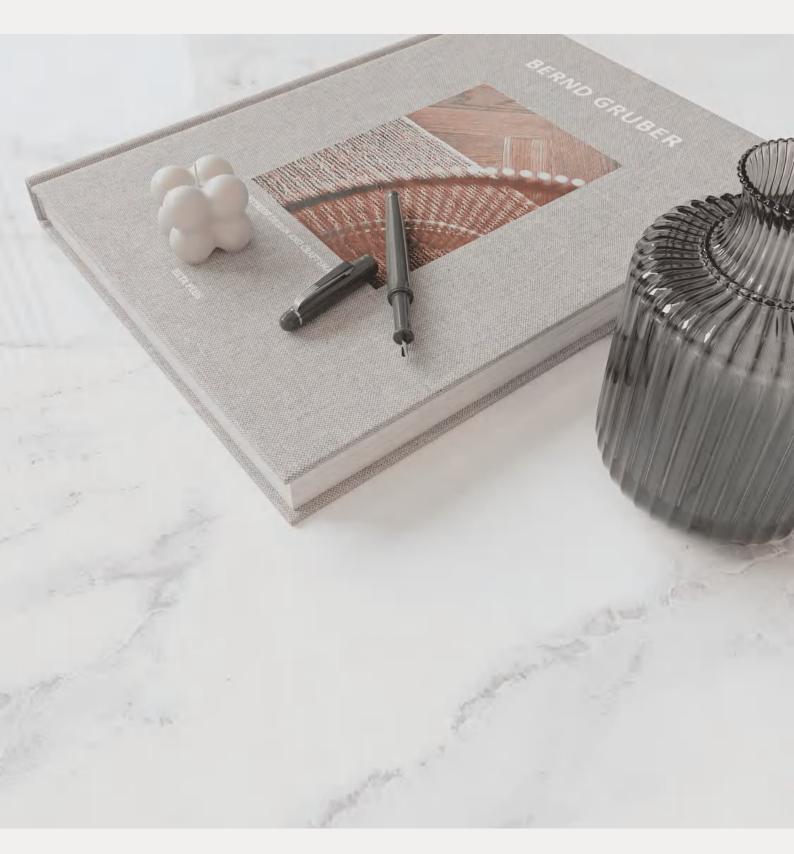

## **Marble Collection**

Rocell's 100cm x 100cm marble tiles transform any space into a masterpiece . With the expansive size, these tiles create a seamless, sophisticated look that amplifies the beauty of marble's natural veining and texture. Perfectly suited for contemporary or classic designs, they radiate an aura of luxury and elegance.