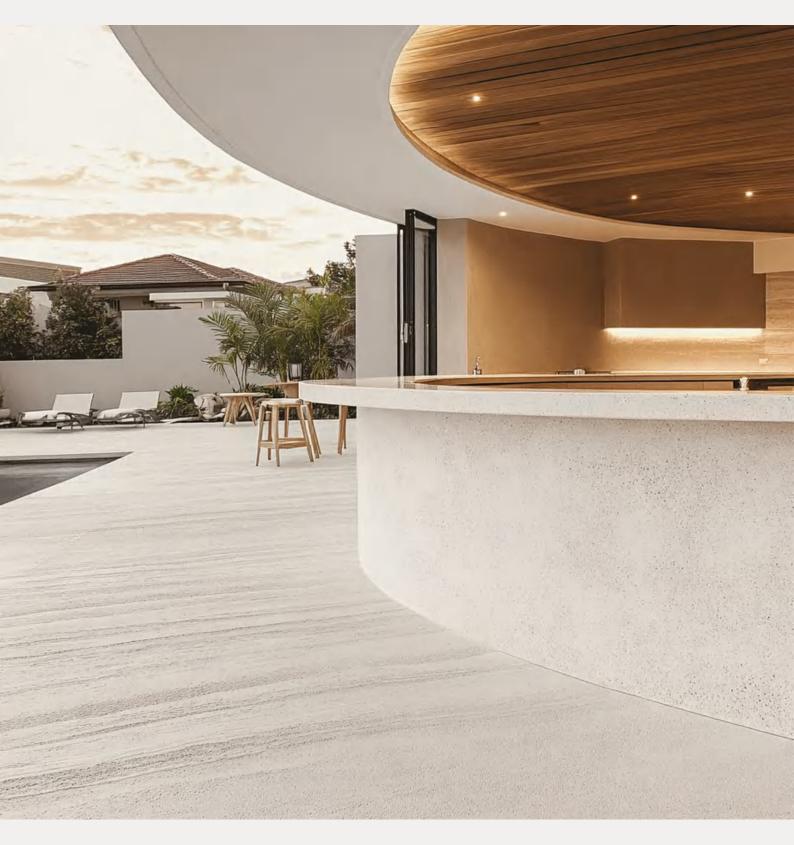

## **Marble Collection**

Rocell's 100cm x 100cm marble tiles transform any space into a masterpiece . With the expansive size, these tiles create a seamless, sophisticated look that amplifies the beauty of marble's natural veining and texture. Perfectly suited for contemporary or classic designs, they radiate an aura of luxury and elegance.